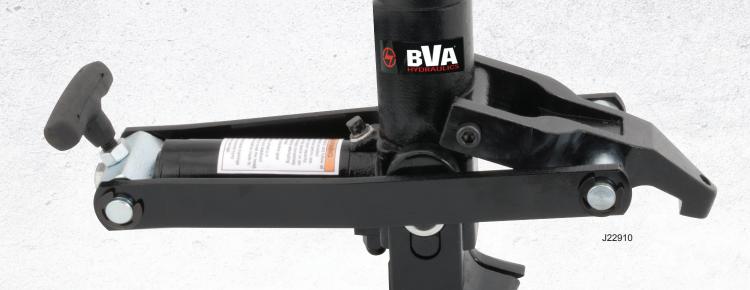

## **BEAD BREAKER**

- 5" opening Works on single rimmed wheels Constructed from rugged steel
- Works with any 10,000 PSI pump
- Hydraulic pressure does all the unseating
- Light weight and portable

| Capacity | Model  | Maximum<br>Rod Size | Hydraulic Oil<br>Capacity | Product Size     | Weight<br>(lbs) |
|----------|--------|---------------------|---------------------------|------------------|-----------------|
| 5 Ton    | J22910 | 26"                 | 250 mL                    | 17½" X 5½" X 12" | 36              |