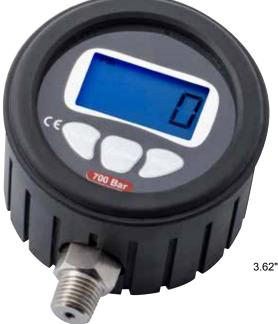

## GE2514 DIGITAL HYDRAULIC PRESSURE GAUGE

0.26"

## **Features:**

- Back-lit display; Zero reset; displays in multiple units: psi, BAR, kg/cm<sup>2</sup>, Mpa (user selectable)
- Temperature compensated from 14°F 140°F (-10°C~60°C)
- High precision gauge, accuracy, % of scale: ±0.5%
- 9V DC battery included
- Peak-hold functions, provides an actual pressure read out under operation
- Polypropylene housing, can be used under lightly acid and alkali working environment
- One piece sensor unit built without welds,O-ring or silicone oil
- Working temp 14°F 140°F (non-frozen condition) Storage temp -4°F -158°F (F66 non-frozen condition) Storage humidity 35-85%
- Pressure rating: 10,000 psi

Gauge Adapter BVA offers gauge adapter for easy gauge installation

| MODEL  | DIAMETER    | ACCURACY | THREAD SIZE |
|--------|-------------|----------|-------------|
| GE2514 | 2-1/2" Dia. | ±0.5% FS | 1/4" NPT    |