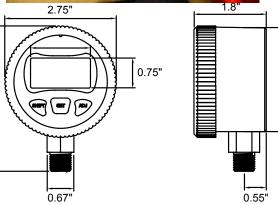

Gauge Adapter BVA offers gauge adapter for easy gauge installation

| MODEL  | DIAMETER    | ACCURACY | THREAD SIZE |
|--------|-------------|----------|-------------|
| GE2514 | 2-1/2" Dia. | ±0.5% FS | 1/4" NPT    |