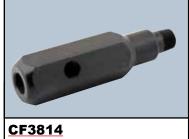

Gauge Adapter BVA offers gauge adapter for easy gauge installation

| MODEL  | DIAMETER    | ACCURACY | THREAD SIZE |
|--------|-------------|----------|-------------|
| GE2514 | 2-1/2" Dia. | ±0.5% FS | 1/4" NPT    |