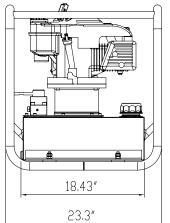

| Model<br>Number | Motor<br>Size | Usable Oil<br>Capacity | Max.<br>Pressure<br>Output | Pressure Rating |           | Oil Output<br>Flow Rate |           | Valve<br>Type | Valve<br>Function         | Rotation<br>Speed | Sound<br>Level | Weight |
|-----------------|---------------|------------------------|----------------------------|-----------------|-----------|-------------------------|-----------|---------------|---------------------------|-------------------|----------------|--------|
|                 |               |                        |                            | (psi)           |           | (in³/min)               |           |               |                           |                   |                |        |
|                 | (hp)          | (gal)                  | (psi)                      | 1st Stage       | 2nd Stage | 1st Stage               | 2nd Stage |               |                           | (rpm)             | (dBA)          | (lbs)  |
| PG5505          | 5.5           | 5                      | 10,000                     | 700             | 10,000    | 427                     | 100       | Manual        | Advance<br>Hold<br>Return | 3600              | 93             | 121.2  |