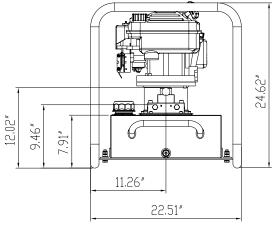

| Model<br>Number | Motor<br>Size | Usable Oil<br>Capacity | Max.<br>Pressure<br>Output | Pressure Rating |           | Oil Output<br>Flow Rate |           | Valve<br>Type | Valve<br>Function         | Rotation<br>Speed | Sound<br>Level | Weight |
|-----------------|---------------|------------------------|----------------------------|-----------------|-----------|-------------------------|-----------|---------------|---------------------------|-------------------|----------------|--------|
|                 |               |                        |                            | (psi)           |           | (in³/min)               |           |               |                           |                   |                |        |
|                 | (hp)          | (gal)                  | (psi)                      | 1st Stage       | 2nd Stage | 1st Stage               | 2nd Stage |               |                           | (rpm)             | (dBA)          | (lbs)  |
| PG5505          | 5.5           | 5                      | 10,000                     | 700             | 10,000    | 427                     | 100       | Manual        | Advance<br>Hold<br>Return | 3600              | 93             | 121.2  |