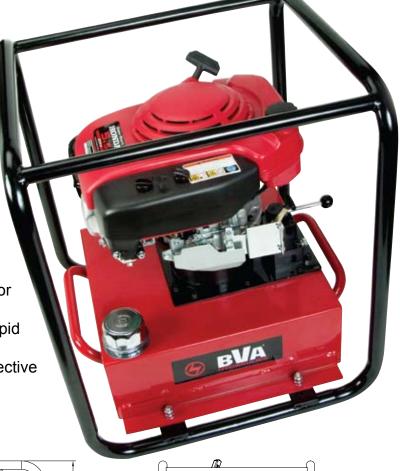

**GAS ENGINE PUMP** 

**PG5505** 

## Feature:

- Gas engine pump will provide 10,000 psi. hydraulic force at remote locations
- Industrial grade 5.5 hp Honda gas engine
- Manual control valve for use with single or double acting cylinders or tools
- Two speed pump designed for rapid cylinder advance
- Gas pump features a sturdy protective roll cage for use in the toughest environments