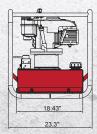

| Pyrilling Chin | Motor<br>Size | Usable<br>Oil     | Model   | Max.<br>Pressure | Pressure Rating<br>(psi) |              | Oil Output Flow Rate<br>(in³/min) |              | Valve Type        | Valve                    | Rotation<br>Speed | Sound          | Weight |
|----------------|---------------|-------------------|---------|------------------|--------------------------|--------------|-----------------------------------|--------------|-------------------|--------------------------|-------------------|----------------|--------|
|                | (hp)          | Capacity<br>(gal) | Number  | Output<br>(psi)  | 1st<br>Stage             | 2nd<br>Stage | 1st<br>Stage                      | 2nd<br>Stage | valve Type        | Function                 | (rpm)             | Level<br>(dBA) | (lbs)  |
| Section 1      | 5.5           | 5                 | PG5505  | 10,000           | 700                      | 10,000       | 427                               | 100          | 3 way, 3 position | Advance/ Hold/<br>Return | 3,600             | 93             | 121.2  |
| STATE COLUMN   | 5.5           | 5                 | PGM5505 | 10,000           | 700                      | 10,000       | 427                               | 100          | 4 way, 3 position | Advance/ Hold/<br>Return | 3,600             | 93             | 121.2  |