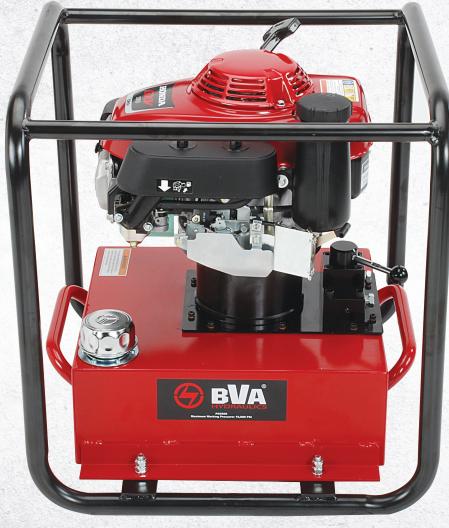

## **GAS PUMP with HONDA ENGINE**

- Gas engine pump will provide 10,000 psi. hydraulic force at remote locations
- Industrial grade 5.5 hp Honda gas engine
- Manual control valve for use with single or double acting cylinders or tools
- Two speed pump designed for rapid cylinder advance
- Gas pump features a sturdy protective roll cage for use in the toughest environments