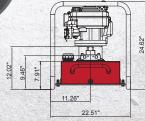

| Pyrilling Chin | Motor<br>Size | Usable<br>Oil     | Model   | Max.<br>Pressure | Pressure Rating<br>(psi) |              | Oil Output Flow Rate<br>(in³/min) |              | Valve Type        | Valve                    | Rotation<br>Speed | Sound          | Weight |
|----------------|---------------|-------------------|---------|------------------|--------------------------|--------------|-----------------------------------|--------------|-------------------|--------------------------|-------------------|----------------|--------|
|                | (hp)          | Capacity<br>(gal) | Number  | Output<br>(psi)  | 1st<br>Stage             | 2nd<br>Stage | 1st<br>Stage                      | 2nd<br>Stage | valve Type        | Function                 | (rpm)             | Level<br>(dBA) | (lbs)  |
| Section 1      | 5.5           | 5                 | PG5505  | 10,000           | 700                      | 10,000       | 427                               | 100          | 3 way, 3 position | Advance/ Hold/<br>Return | 3,600             | 93             | 121.2  |
| STATE COLUMN   | 5.5           | 5                 | PGM5505 | 10,000           | 700                      | 10,000       | 427                               | 100          | 4 way, 3 position | Advance/ Hold/<br>Return | 3,600             | 93             | 121.2  |