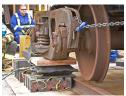

- High pressure air lifting bags require only 1" clearance and can lift up to 86 tons
- 3 or 4 layers of Aramid Fiber on both sides of the bag to create a lifting bag unequaled in strength and durability.
- Made in the USA and is ISO 9001/2008 and CE Certified
- Product replacement 3 year unconditional warranty.
- Marked with a distinct "bulls eye with tonnage rating"
- Conical, interlocking surface to limit slippage and aid in stacking.
- Each bag has either molded carry handles and/or tabs/ eyelets