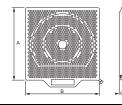

| Model<br>Number | Capacity<br>(tons) | Max. Lifting<br>Height (in) | Max<br>Working<br>Pressure<br>(psi) | Reinforcing<br>Material | Handles<br>or<br>Eyelets | Dimensions (in) |            |                  |                 |
|-----------------|--------------------|-----------------------------|-------------------------------------|-------------------------|--------------------------|-----------------|------------|------------------|-----------------|
|                 |                    |                             |                                     |                         |                          | Length<br>A     | Width<br>B | Deflated Ht<br>C | Weight<br>(lbs) |
| LB-1            | 1.5                | 2.5                         | 120                                 | Aramid                  | 2 Eyelets                | 6.0             | 6.0        | 0.75             | 2.0             |
| LB-3            | 3.3                | 3.0                         | 120                                 | Aramid                  | 4 Eyelets                | 12.0            | 6.0        | 0.75             | 3.0             |
| LB-6            | 6                  | 4.5                         | 120                                 | Aramid                  | 4 Eyelets                | 10.0            | 10.0       | 1.0              | 4.0             |
| LB-13           | 13                 | 7.5                         | 120                                 | Aramid                  | 4 Eyelets                | 15.0            | 15.0       | 1.0              | 12.0            |
| LB-15           | 15                 | 7.5                         | 120                                 | Aramid                  | 2 Eyelets                | 15.0            | 21.0       | 1.0              | 15.0            |
| LB-22           | 22                 | 9.5                         | 120                                 | Aramid                  | 1 Handle                 | 20.0            | 20.0       | 1.0              | 22.0            |
| LB-32           | 32                 | 11.0                        | 120                                 | Aramid                  | 1 Handle                 | 21.0            | 25.0       | 1.0              | 28.0            |
| LB-37           | 37                 | 9.0                         | 120                                 | Aramid                  | 2 Handles                | 40.0            | 105.0      | 1.0              | 34.0            |
| LB-50           | 50                 | 15.0                        | 120                                 | Aramid                  | 2 Handles                | 29.0            | 29.0       | 1.0              | 45.0            |
| LB-70           | 70                 | 18.0                        | 120                                 | Aramid                  | 2 Handles                | 34.0            | 34.0       | 1.0              | 65.0            |
| LB-86           | 86                 | 24.0                        | 120                                 | Steel                   | 4 Handles                | 42.0            | 42.0       | 1.0              | 118.0           |