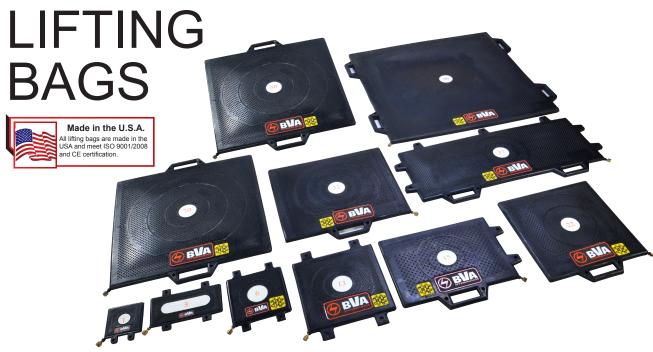

- High pressure air lifting bags require only 1" clearance and can lift up to 86 tons
- 3 or 4 layers of Aramid Fiber on both sides of the bag to create a lifting bag unequaled in strength and durability.
- Made in the USA and is ISO 9001/2008 and CE Certified
- Product replacement 3 year unconditional warranty.
- Marked with a distinct "bulls eye with tonnage rating"
- Conical, interlocking surface to limit slippage and aid in stacking.
- Each bag has either molded carry handles and/or tabs/ eyelets