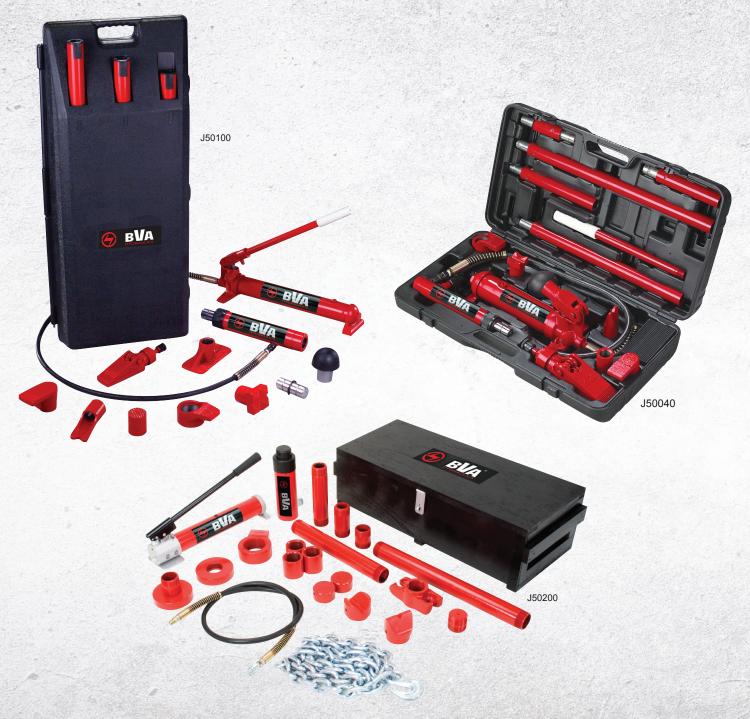

## **MAINTENANCE KITS**

- Sets are portable for easy use in the plant or on the job site
- · Custom fitted, rugged blow molded storage case
- 10 ton set has wheel for easy movement
- · Designed for applications of pushing, spreading, pressing, and more

| Capacity<br>(tons) | Pump<br>Capacity<br>(psi) | Model<br>Number | Rod                    |                       |                         | Nombras               | NAV- : l- 4     |
|--------------------|---------------------------|-----------------|------------------------|-----------------------|-------------------------|-----------------------|-----------------|
|                    |                           |                 | Collapsed Height (in²) | Extended Height (in³) | Effective Area<br>(in²) | Number of attachments | Weight<br>(lbs) |
| 4                  | 8,000                     | J50040          | 11.00                  | 15.75                 | 0.998                   | 14                    | 46.0            |
| 10                 | 10,000                    | J50100          | 13.63                  | 19.75                 | 2.411                   | 13                    | 81.0            |
| 20                 | 10,000                    | J50200          | 11.77                  | 16.93                 | 5.14                    | 16                    | 206.0           |