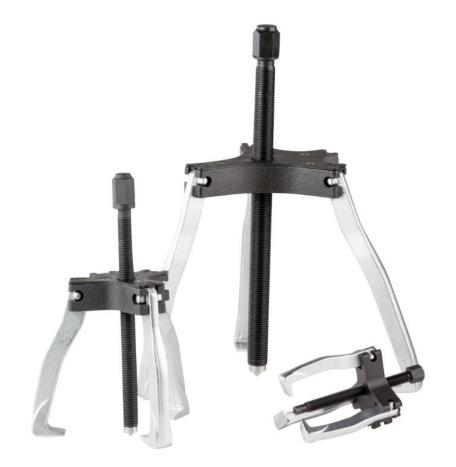

## **Mechanic Gear Pullers**

- Able to use 2 or 3 jaws
- Reversible ratchet jaws
- Forged, heat treated high quality steel
- Designed for heavy duty industrial environment
- Adjustable jaw width for a wide range of applications for ease of use
- Easily transportable

| Capacity<br>(Ton) | Model<br>Number | Maximum<br>Spread<br>(in) | Maximum<br>Reach<br>(in) | Screw<br>Length<br>(in) |
|-------------------|-----------------|---------------------------|--------------------------|-------------------------|
| 2                 | MGP02           | 3-1/4"                    | 2-5/8"                   | 4-1/2"                  |
| 5                 | MGP05           | <b>5</b> "                | 4"                       | 8-1/4"                  |
| 7                 | MGP07           | 10"                       | 10"                      | 12"                     |