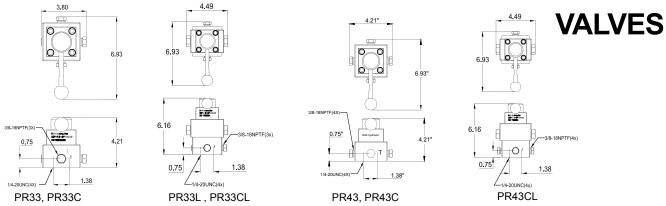

## REMOTE MOUNTED DIRECTIONAL CONTROL

| Valve<br>Operation | Valve Type                                                    | Use With<br>Cylinder | Model<br>Number | Hydraulic Symbol                        | Schematic Flow path |       |       | Weight (lbs) |   |
|--------------------|---------------------------------------------------------------|----------------------|-----------------|-----------------------------------------|---------------------|-------|-------|--------------|---|
| Manual             | 3-way,<br>3 position,<br>Tandem<br>center                     | Single<br>Acting     | PR33            | A<br>P T                                | A P T               | A P   | A P T | 3.53         | • |
|                    | 3-way,<br>3 position,<br>Closed center                        |                      | PR33C           | A<br>P T                                | A Q P               | A P P | A P T | 3.53         | • |
|                    | 3-way,<br>3 position,<br>Tandem<br>center,<br>Locking         |                      | PR33L           | A D D D D D D D D D D D D D D D D D D D | A P T               | A P   | A P T | 5.73         |   |
|                    | 3-way,<br>3 position,<br>Closed center,<br>Locking            |                      | PR33CL          |                                         | A Q O               | A P † | A P T | 5.73         |   |
|                    | 4-Way,<br>3 position,<br>Tandem<br>center                     | - Double<br>Acting   | PR43            | A B<br>P T                              | A Q B               | A B B | A B B | 3.53         |   |
|                    | 4-Way,<br>3 position,<br>Tandem<br>center,<br>Locking         |                      | PR43L           |                                         | •                   |       | +     | 5.73         |   |
|                    | 4-Way,<br>3 position,<br>Closed center                        |                      | PR43C           | A B<br>P T                              | A Q B               | A B B | A B B | 3.53         |   |
|                    | 4-way,<br>3 position,<br>Tandem,<br>Closed center,<br>Locking |                      | PR43CL          | A B B B B B B B B B B B B B B B B B B B | A B B               | A B B | A B B | 5.73         |   |

PR33

PR43C

PR43L