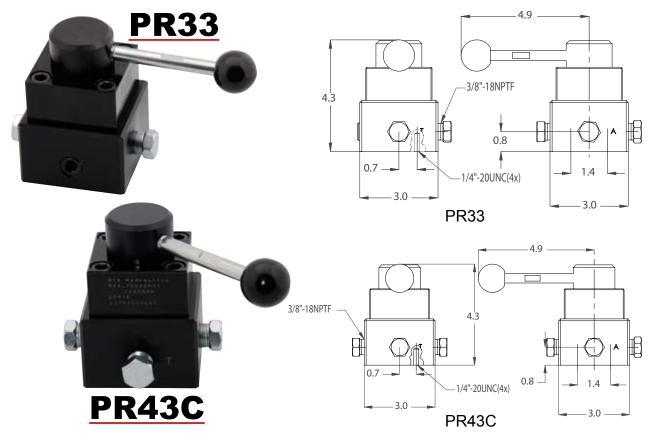

## **Remote Manual Directional Valves**

## Features:

- Designed and manufactured for safe operation to 10,000 psi
- Advance/Hold/Retract operation for use with single-acting or double-acting cylinders
- 4.5 gal/min. maximum flow capacity

| Valve Type                               | Model | Hydraulic Symbol | Schematic Flowpath |                  |         |
|------------------------------------------|-------|------------------|--------------------|------------------|---------|
|                                          |       |                  | Advance            | Hold             | Retract |
| 3-way,<br>3 position<br>Tandem<br>Center | PR33  | A B<br>P T       | T<br>A Q           | A P              | A P A   |
| 4-way,<br>3 Position<br>Closed Center    | PR43C | A B<br>P T       | A B B              | T<br>A<br>B<br>P | A B B   |